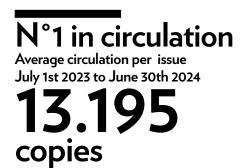

**The Annual Buyers' Guide**, with its complete technical data sheets, filed by topics, is sent to all subscribers (13.195 copies) with November issue and distributed on trade shows where we are media partner.