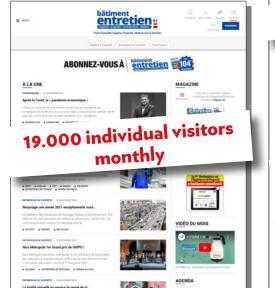

## THE COMPANION WEBSITE, batiment-entretien.fr

More than 19.000 individual visitors monthly, 70.000 pages viewed every month, the companion website, batiment-entretien.fr. is clearly and by far the 1st professional web portal in terms of audience, on the subject of cleaning, hygiene, and multiservices. With its News updated on a daily basis, its archives (accessible to paying subscribers only), the Special Features, the tradeshow agenda, the classified ads, new products, and links to different **Bâtiment Entretien** sites (directories, online tradeshows...), batiment-entretien. fr has definitely become the best, most dedicated website in the cleaning sector!