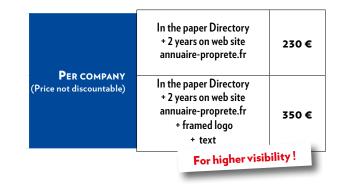

### **CLEANING COMPANIES DIRECTORY**

In January 2026 **Bâtiment Entretien** will edit the Cleaning Companies Directory, listing the 1.000 main Cleaning Companies on the market with their professional contact details. Sent to all subscribers with the January 2026 issue.

Both Directories are available all year on the site annuaire-proprete.fr

You will have a higher visibility in these directories with your framed logo + text at a very low cost.