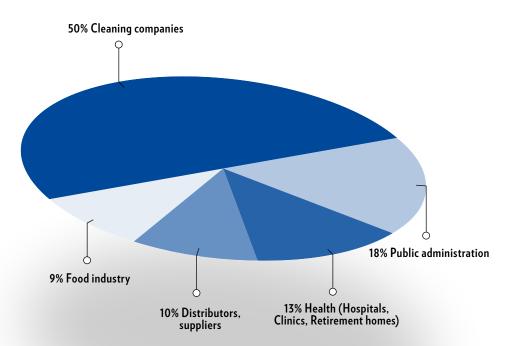

2025 Editorial Calendar

The only media in the sector dedicated to the entire cleaning industry!

Penetration Rate **90%** On all cleaning companies with > 20 employees. The only magazine in the sector read by nearly all Cleaning Companies. A targeted circulation 100% useful (only top managers and decision

The only magazine in the sector with such a significant, prominent circulation to both end customers and top management in Cleaning Companies !

Circulation covers 65% of towns > 10.000 inhabitants!

Circulation covers almost all the major Distributors!

61% of hospitals (public hospitals,private clinics, ) read
 Bâtiment Entretien. And 70% of retirement homes.

The highest circulation in cleaning companies > 20 employees!

A readership of + de 43.500 readers, with 3.3 readers per issue!